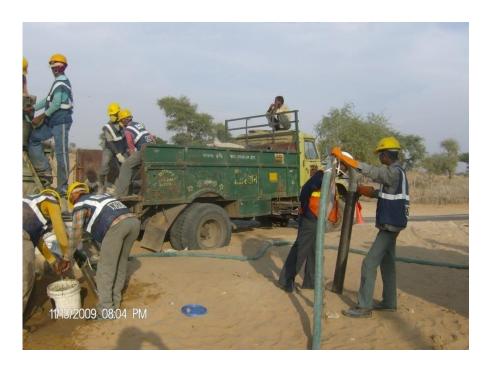

#### Area of work

- Highways/road works, Civil works.
- Earth moving equipments supply
- Soil testing/Diamond drilling
- DTH drilling & Grouting
- Rock anchoring
- ❖ Mines Drilling and blasting.
- Materials supply/Manpower supply.