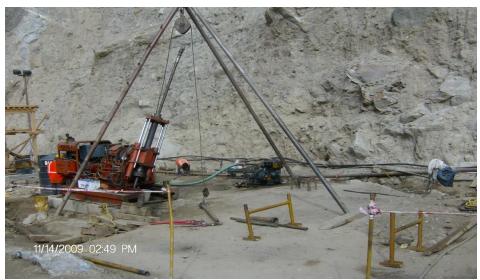

#### Area of work

- Highways/road works, Civil works.
- Earth moving equipments supply
- Soil testing/Diamond drilling
- DTH drilling & Grouting
- Rock anchoring
- ❖ Mines Drilling and blasting.
- Materials supply/Manpower supply.