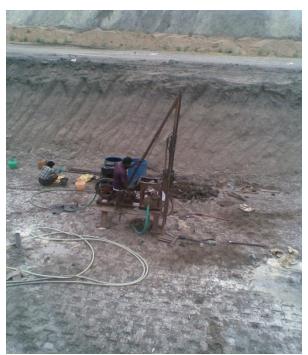

### Strengths of QC Solutions-Anchor Division

- Deep knowledge / Skills.
- Good quality machinery.
- Well trained Staff/Manpower.
- Fast response.
- Networking and collaboration.
- Cost effective

#### Area of work

- Highways/road works, Civil works.
- Earth moving equipments supply
- Soil testing/Diamond drilling
- DTH drilling & Grouting
- Rock anchoring
- ❖ Mines Drilling and blasting.
- Materials supply/Manpower supply.