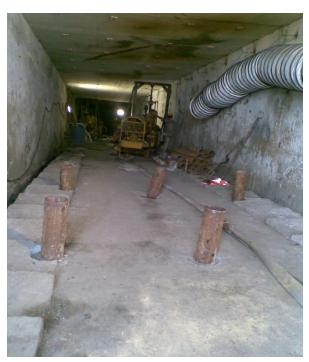

#### Area of work

- Highways/road works, Civil works.
- Earth moving equipments supply
- Soil testing/Diamond drilling
- DTH drilling & Grouting
- Rock anchoring
- ❖ Mines Drilling and blasting.
- Materials supply/Manpower supply.

# Current Projects

- Micro piling, Drilling and Grouting works at Sembcrop, Nellore.
- Chennai Metro Rail works for L & T
- Soil grout work at Mega Engineering Polavaram dam site.
- Bangalore Housing project
- MKSR Bhubaneswar Anchoring
- Vedanta Rail Sliding Work-Lanjigarh