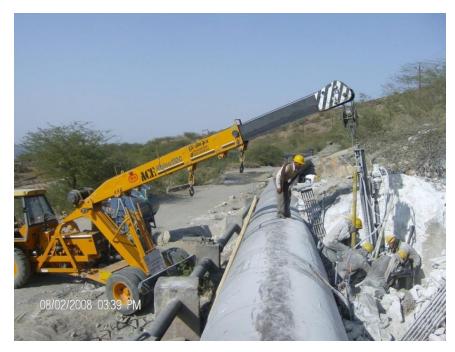

#### Area of work

- Highways/road works, Civil works.
- Earth moving equipments supply
- Soil testing/Diamond drilling
- DTH drilling & Grouting
- Rock anchoring
- ❖ Mines Drilling and blasting.
- Materials supply/Manpower supply.