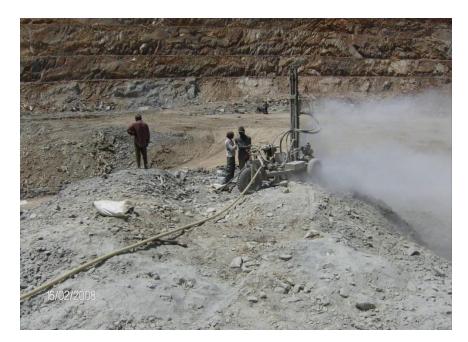

#### Area of work

- Highways/road works, Civil works.
- Earth moving equipments supply
- Soil testing/Diamond drilling
- DTH drilling & Grouting
- Rock anchoring
- ❖ Mines Drilling and blasting.
- Materials supply/Manpower supply.