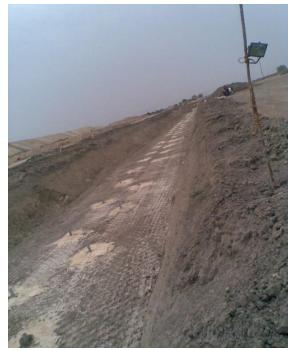

#### Area of work

- Highways/road works, Civil works.
- Earth moving equipments supply
- Soil testing/Diamond drilling
- DTH drilling & Grouting
- Rock anchoring
- ❖ Mines Drilling and blasting.
- Materials supply/Manpower supply.

# Current Projects

- Micro piling, Drilling and Grouting works at Sembcrop, Nellore.
- Chennai Metro Rail works for L & T
- Soil grout work at Mega Engineering Polavaram dam site.
- Bangalore Housing project
- MKSR Bhubaneswar Anchoring
- Vedanta Rail Sliding Work-Lanjigarh