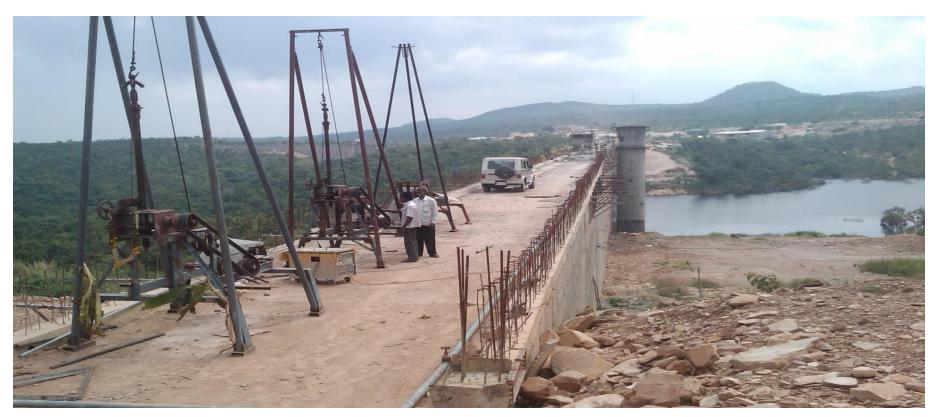

# Current Projects

- Micro piling, Drilling and Grouting works at Sembcrop, Nellore.
- Chennai Metro Rail works for L & T
- Soil grout work at Mega Engineering Polavaram dam site.
- Bangalore Housing project
- MKSR Bhubaneswar Anchoring
- Vedanta Rail Sliding Work-Lanjigarh