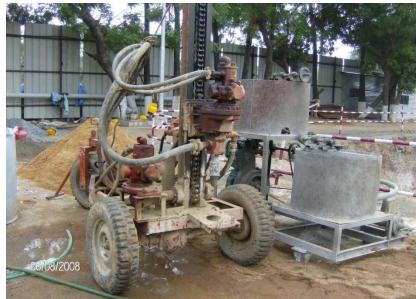

#### Area of work

- Highways/road works, Civil works.
- Earth moving equipments supply
- Soil testing/Diamond drilling
- DTH drilling & Grouting
- Rock anchoring
- ❖ Mines Drilling and blasting.
- Materials supply/Manpower supply.