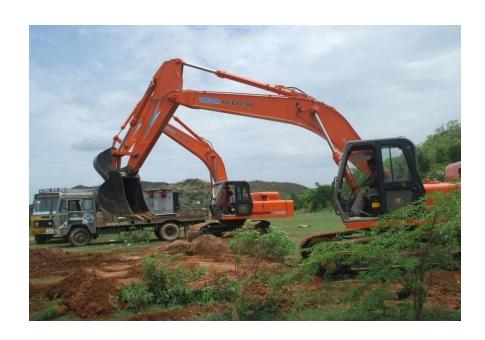

#### Area of work

- Highways/road works, Civil works.
- Earth moving equipments supply
- Soil testing/Diamond drilling
- DTH drilling & Grouting
- Rock anchoring
- ❖ Mines Drilling and blasting.
- Materials supply/Manpower supply.