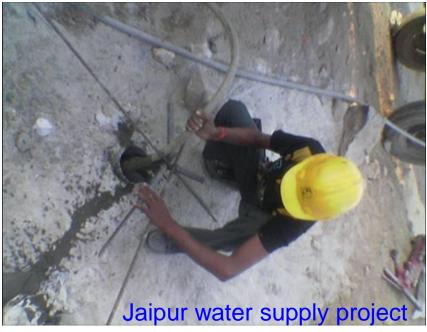

# Current Projects

- Micro piling, Drilling and Grouting works at Sembcrop, Nellore.
- Chennai Metro Rail works for L & T
- Soil grout work at Mega Engineering Polavaram dam site.
- Bangalore Housing project
- MKSR Bhubaneswar Anchoring
- Vedanta Rail Sliding Work-Lanjigarh