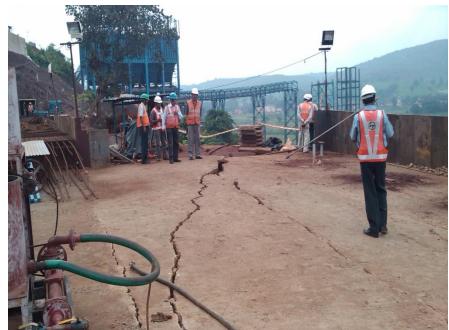

# Current Projects

- Micro piling, Drilling and Grouting works at Sembcrop, Nellore.
- Chennai Metro Rail works for L & T
- Soil grout work at Mega Engineering Polavaram dam site.
- Bangalore Housing project
- MKSR Bhubaneswar Anchoring
- Vedanta Rail Sliding Work-Lanjigarh