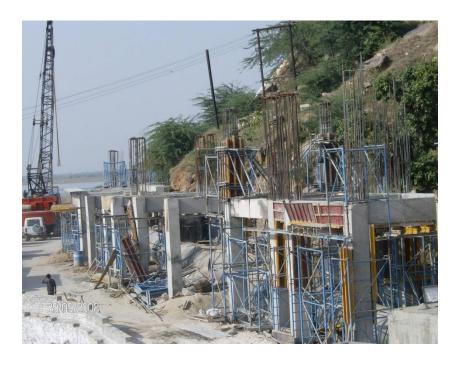

# Current Projects

- Micro piling, Drilling and Grouting works at Sembcrop, Nellore.
- Chennai Metro Rail works for L & T
- Soil grout work at Mega Engineering Polavaram dam site.
- Bangalore Housing project
- MKSR Bhubaneswar Anchoring
- Vedanta Rail Sliding Work-Lanjigarh